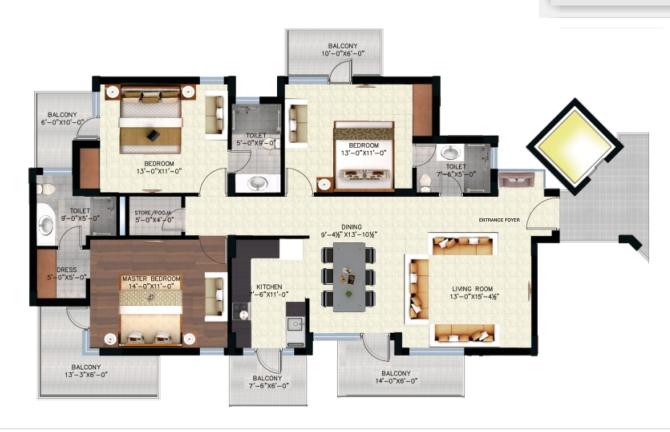

## Floor Plan - Block A, B & C 3BHK (1825 sq.ft.)

| Area                 | Walls                                      | Flooring                     | Doors               | External Window & Glazing                 | Switches | Others                                                    |
|----------------------|--------------------------------------------|------------------------------|---------------------|-------------------------------------------|----------|-----------------------------------------------------------|
| Living/Dinning/Lobby | OBD                                        | Vitrified Flooring           | Flush Door Shutters | Aluminium Glazed Window Frames & Shutters | Modular  |                                                           |
| Master B/R           | OBD                                        | Laminated Wooden Flooring    | Flush Door Shutters | Aluminium Glazed Window Frames & Shutters | Modular  | Cupboards                                                 |
| Other B/R            | OBD                                        | Wooden / Ceramic / Vitrified | Flush Door Shutters | Aluminium Glazed Window Frames & Shutters | Modular  | Cupboards                                                 |
| Modular Kitchen      | Ceramic Tiles, 2 Ft. above granite counter | Vitrified /Ceramic Flooring  |                     | Aluminium Glazed Window Frames & Shutters | Modular  | Granite counter top, stainless steel sink with drainboard |
|                      |                                            |                              |                     |                                           |          |                                                           |
| Toilets              | Anti-skid ceramic Tile                     | Anti-skid Flooring           | Flush Door Shutters |                                           | Modular  | Premium Chinaware & Premium C.P. Fittings                 |
|                      |                                            |                              |                     |                                           |          |                                                           |
| Staircase            | OBD                                        | Premium Kota Stone           |                     |                                           | Modular  | M S Railing                                               |
| Balconies            | Weather Proof Paint                        | Anti-skid Flooring           |                     | Aluminium Glazed Window Frames & Shutters | Modular  | M S Railing                                               |