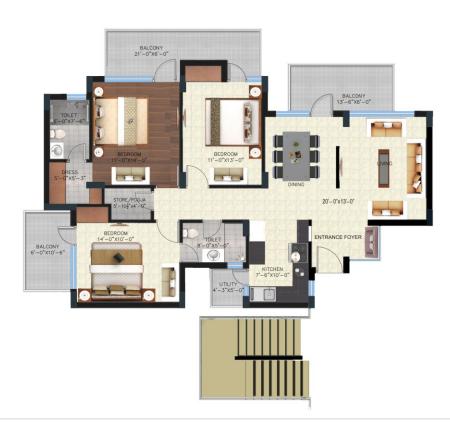

## Floor Plan - Block D, E, F & G 3BHK (1685 Sq.Ft.)

|                      | NAT II                                     | Flooring                     | D                   | External Window & Glazing                 | Switches | 041                                                       |
|----------------------|--------------------------------------------|------------------------------|---------------------|-------------------------------------------|----------|-----------------------------------------------------------|
| Area                 | Walls                                      | Flooring                     | Doors               | External Willuow & Glazing                | Switches | Others                                                    |
| Living/Dinning/Lobby | OBD                                        | Vitrified Flooring           | Flush Door Shutters | Aluminium Glazed Window Frames & Shutters | Modular  |                                                           |
| Master B/R           | OBD                                        | Laminated Wooden Flooring    | Flush Door Shutters | Aluminium Glazed Window Frames & Shutters | Modular  | Cupboards                                                 |
| Other B/R            | OBD                                        | Wooden / Ceramic / Vitrified | Flush Door Shutters | Aluminium Glazed Window Frames & Shutters | Modular  | Cupboards                                                 |
| Modular Kitchen      | Ceramic Tiles, 2 Ft. above granite counter | Vitrified /Ceramic Flooring  |                     | Aluminium Glazed Window Frames & Shutters | Modular  | Granite counter top, stainless steel sink with drainboard |
|                      |                                            |                              |                     |                                           |          |                                                           |
| Toilets              | Anti-skid ceramic Tile                     | Anti-skid Flooring           | Flush Door Shutters |                                           | Modular  | Premium Chinaware & Premium C.P. Fittings                 |
|                      |                                            |                              |                     |                                           |          |                                                           |
| Staircase            | OBD                                        | Premium Kota Stone           |                     |                                           | Modular  | M S Railing                                               |
| Balconies            | Weather Proof Paint                        | Anti-skid Flooring           |                     | Aluminium Glazed Window Frames & Shutters | Modular  | M S Railing                                               |